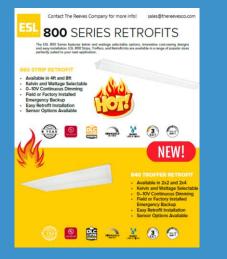

#### STORY 2 FIND OUT WHAT'S NEW AND HOT FROM ESL VISION!

ESL Vision gets us caught up with their newest and hottest products, like their DDSK Series and 800 Series Retrofits!

# WHAT'S NEW AND HOT FROM ESL VISION!

ESL Vision has been busy expanding their services and product solutions. Like their new Decorative Disk Series (DDSK), a slim and sleek design that can help add a modern edge to any room. Or their new 800 Series Retrofits that have kelvin and wattage selectable options, innovative costsaving designs, and are easy to install. Also NEW from ESL Vision: