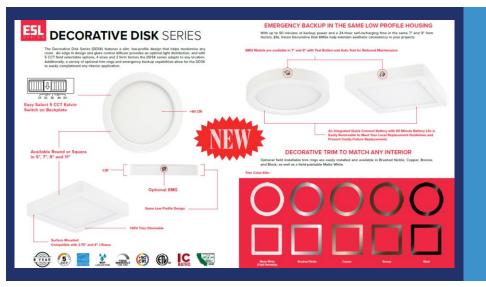

#### STORY 2 FIND OUT WHAT'S NEW AND HOT FROM ESL VISION!

ESL Vision gets us caught up with their newest and hottest products, like their DDSK Series and 800 Series Retrofits!

# WHAT'S NEW AND HOT FROM ESL VISION!

ESL Vision has been busy expanding their services and product solutions. Like their new Decorative Disk Series (DDSK), a slim and sleek design that can help add a modern edge to any room. Or their new 800 Series Retrofits that have kelvin and wattage selectable options, innovative costsaving designs, and are easy to install. Also NEW from ESL Vision: