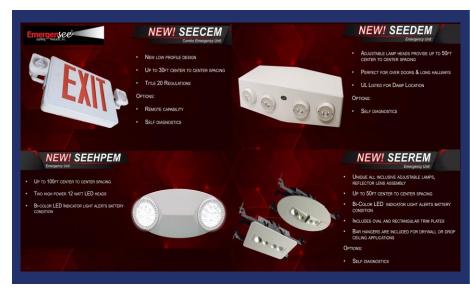

### FIND OUT WHAT'S NEW FROM EMERGENSEE!

**EmergenSee Lighting** gets us caught up with their NEWEST Emergency Units, including Explosion Proof and Hazardous Location products.

STORY 3

## NEW FROM EMERGENSEE LIGHTING!

EmergenSee Lighting has been busy! Busy adding to their comprehensive line of quality life safety lighting products such as Exit Signs, Emergency Lighting, and Specialty Signs. EmergenSee & ProLite LED Lighting have also developed an array of Explosion Proof and Hazardous Location Emergency Units, made to bring more peace of mind.