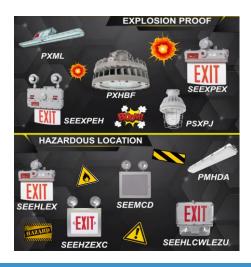

### FIND OUT WHAT'S NEW FROM EMERGENSEE!

**EmergenSee Lighting** gets us caught up with their NEWEST Emergency Units, including Explosion Proof and Hazardous Location products.

STORY 3

## NEW FROM EMERGENSEE LIGHTING!

EmergenSee Lighting has been busy! Busy adding to their comprehensive line of quality life safety lighting products such as Exit Signs, Emergency Lighting, and Specialty Signs. EmergenSee & ProLite LED Lighting have also developed an array of Explosion Proof and Hazardous Location Emergency Units, made to bring more peace of mind.