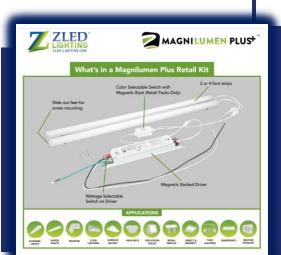

#### **ZLED LIGHTING'S MAGNILUMEN+ RETAIL KIT**

Make your next project simple and quick. The Magnilumen+ Retail Kit includes 2 or 4 foot strips, slide out feet for screw mounting, magnetic backed driver, and wattage and color selectable switches.