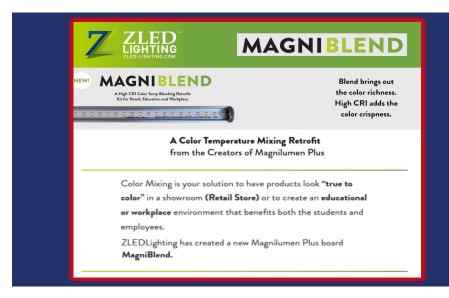

### **GET FESTIVE WITH ZLED LIGHTING!**

ZLED Lighting's MagniBlend and MagniLumen Plus+ are ready to make your retail products the center of attention this Holiday season. MagniBlend is a Color Temperature Mixing Retrofit that brings out color and adds intensity. MagniLumen Plus+ are specialty color job packs, available in Red, Black light, Green, Blue, and Amber. Save money on energy costs and make your products more appealing.