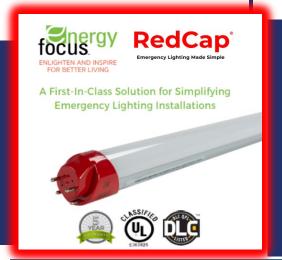

#### LET ENERGY FOCUS HELP BRING PEACE OF MIND

Energy Focus' RedCap® Emergency Battery Backup is an all-in-one general purpose lighting and battery-powered emergency backup TLED solution. Upon loss of power, the integrated batteries and emergency driver provide an illumination duration minimum of 90 minutes of light.