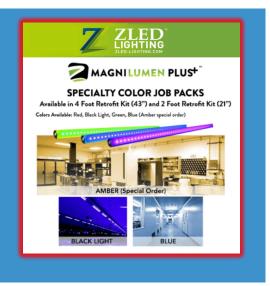

### **GET FESTIVE WITH ZLED LIGHTING!**

ZLED Lighting's MagniBlend and MagniLumen Plus+ are ready to make your retail products the center of attention this Holiday season. MagniBlend is a Color Temperature Mixing Retrofit that brings out color and adds intensity. MagniLumen Plus+ are specialty color job packs, available in Red, Black light, Green, Blue, and Amber. Save money on energy costs and make your products more appealing.